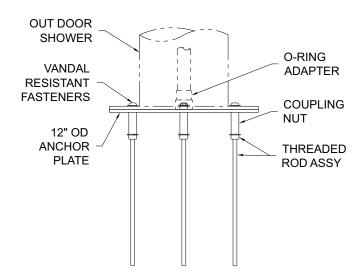

## STANDARD FEATURES

- 12" OD x 1/4" thick stainless steel anchor plate
- 3/8-16 Vandal resistant mounting hardware
- O-ring connection

Optional -IAP In-Ground Anchor Plate for outdoor column showers shall include 1/4" thick type 304 stainless steel plate, 3/8-16 rods and mounting hardware.

Anchor plate shall be installed before concrete slab is poured. Column shower shall be mounted on top using vandal resistant mounting hardware provided.

☐ Option: -IAP

WARNING: Cancer and Reproductive Harm - www.P65Warnings.ca.gov