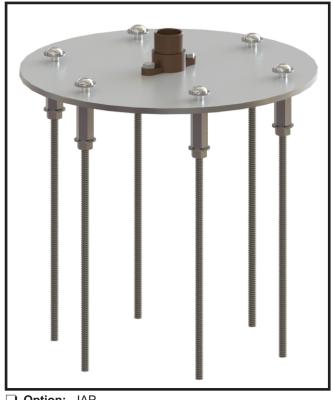

## STANDARD FEATURES

- 12" OD x 1/4" thick stainless steel anchor plate
- 3/8-16 Vandal resistant mounting hardware
- O-ring connection

Optional -IAP In-Ground Anchor Plate for outdoor column showers shall include 1/4" thick type 304 stainless steel plate, 3/8-16 rods and mounting hardware.

Anchor plate shall be installed before concrete slab is poured. Column shower shall be mounted on top using vandal resistant mounting hardware provided.

☐ Option: -IAP

WARNING: Cancer and Reproductive Harm - www.P65Warnings.ca.gov